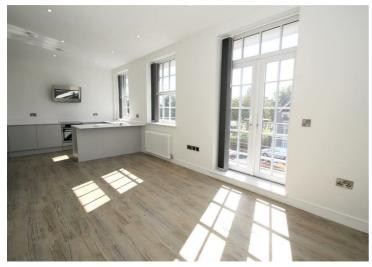

#### Lounge

Dual aspect double glazed windows and double glazed french doors out to balcony. Spotlights, wood effect flooring and radiator. Open to kitchen area.