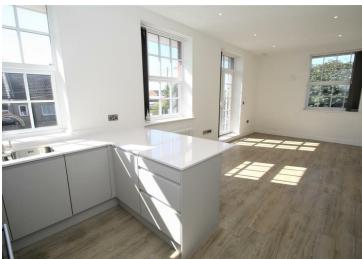

#### Lounge

Dual aspect double glazed windows and double glazed french doors out to balcony. Spotlights, wood effect flooring and radiator. Open to kitchen area.

#### Kitchen

Modern white gloss kitchen with base units, inset sink with mixer tap, spotlights and wood effect flooring. Integrated oven & hob.