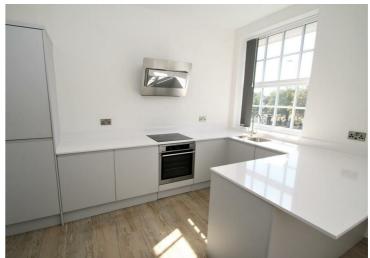

#### Kitchen

Modern white gloss kitchen with base units, inset sink with mixer tap, spotlights and wood effect flooring. Integrated oven & hob.